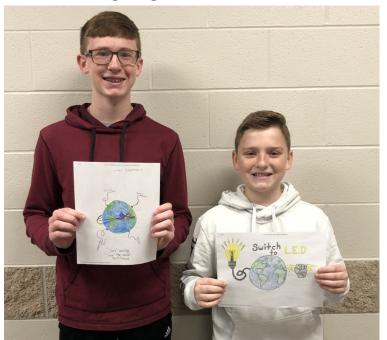

#### 7th Grade Student Design Logos

Congratulations to 7th graders Carter Klopfenstein and Blake Jackson. They each submitted a logo to the Ohio Energy Project which focuses on Energy, Efficiency, and Education through the BeE3 Smart Program. This program is used statewide with students in grades 5-12. Mrs. Sarah Kipker does this program each year with her 7th grade science classes. Carter earned first place with his logo design and it will be used on T-shirts and backpacks that will be distributed to all participating students during the 2021-2022 school year across the state of Ohio. Blake Jackson earned an honorable mention for his logo.

Way to go Carter and Blake!

**Middle School Rewards Day** Students in grades 6-8 enjoyed a morning of roller skating at Rolling Hills in Sidney as a reward for good behavior and completion of assignments.