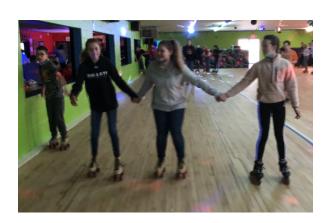

Way to go Carter and Blake!

**Middle School Rewards Day** Students in grades 6-8 enjoyed a morning of roller skating at Rolling Hills in Sidney as a reward for good behavior and completion of assignments.